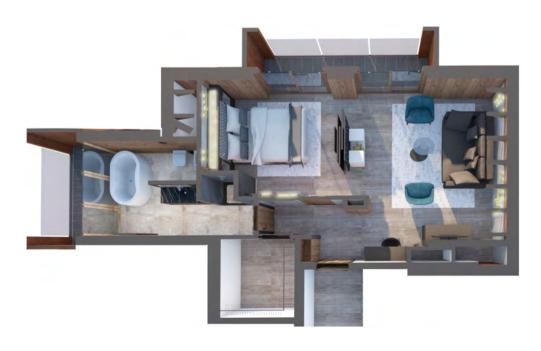

## FACT SHEET

| Locations                                                                                                                                                                                                                                                                                      | Stars                                                         | Rooms                                                                                                                                                                       |
|------------------------------------------------------------------------------------------------------------------------------------------------------------------------------------------------------------------------------------------------------------------------------------------------|---------------------------------------------------------------|-----------------------------------------------------------------------------------------------------------------------------------------------------------------------------|
| 5 mins walking distance from the shopping area, in front of Mont Blanc cable car and 5 mins drive to the Skyway Mont Blanc cable car up to 3.500 mt On the ski slopes at more than 2.000 mt                                                                                                    | 5                                                             | 80 Rooms & Suites   4 Suites (48-57 smq)   15 Junior Suites (33-35smq)   47 Deluxe (27-28 smq)   14 Superior (22 smq)                                                       |
| Exclusive Services                                                                                                                                                                                                                                                                             | Sustainability                                                | Courmayeur Facilities & USPs                                                                                                                                                |
| 3 Restaurants   2 Bars + 1 PA-NI-NO exclusive Italian panino food<br>boutique   Spa, Turskish bath, sauna, pool (30 sqm), fitness room  <br>Kids club (3-12 years) both in hotel and on the ski slopes   Private in-<br>house ski concierge, ski valet & ski-in/ski-out ski room on the slopes | Eco-friendly<br>building with use<br>of renewable<br>energies | 2 Conference centers for up to 3.000 people<br>Sport center with ice skating rink, swimming pool,<br>tennis courts, squash, cinema, shopping area with<br>top luxury brands |