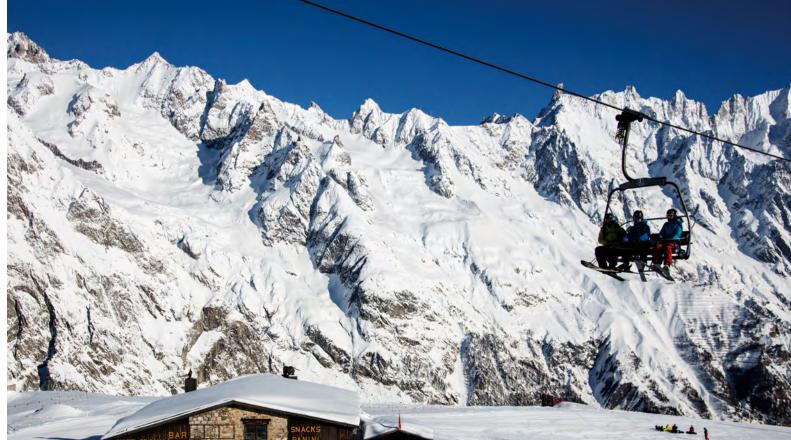

One of the 3 restaurants and bars (La Loge du Massif) is located directly on the ski slopes at more than 2.000 mt offering guests exclusive ski room and ski valet service, top level cuisine and fashionable location for aperitifs and parties.

# FACT SHEET

Right on the ski slopes at more than 2.000 mt above sea level

Restaurant with indoor and open air area

1 Bar + 1 PA-NI-NO exclusive Italian panino food boutique

3 Terraces with 360° panoramic view