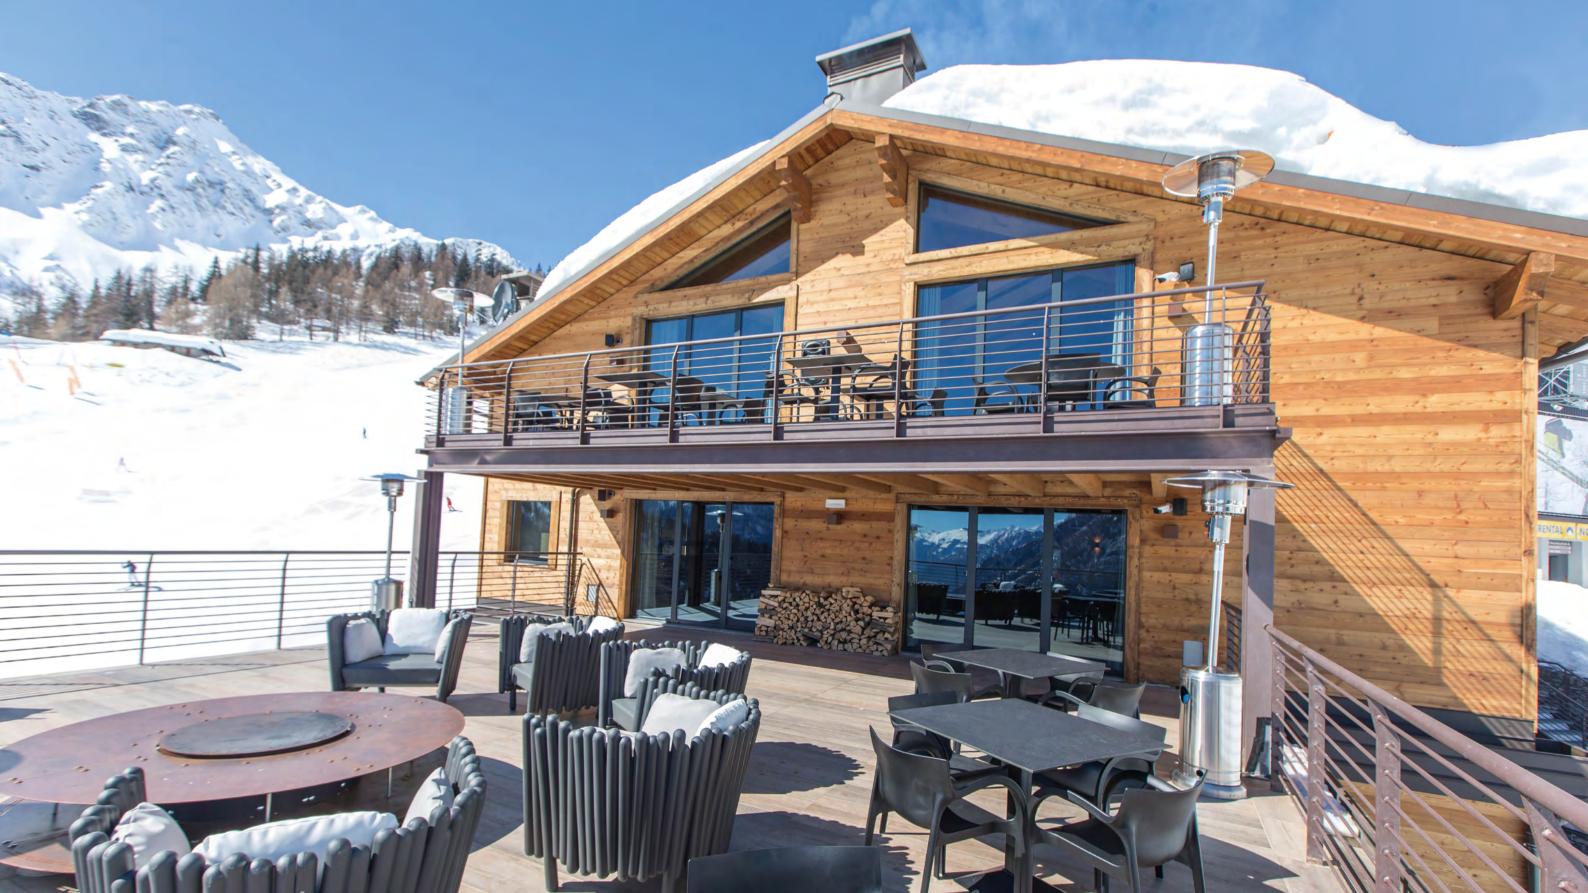

One of the 3 restaurants and bars (La Loge du Massif) is located directly on the ski slopes at more than 2.000 mt offering guests exclusive ski room and ski valet service, top level cuisine and fashionable location for aperitifs and parties.

# FACT SHEET

Right on the ski slopes at more than 2.000 mt above sea level

Restaurant with indoor and open air area

1 Bar + 1 PA-NI-NO exclusive Italian panino food boutique

3 Terraces with 360° panoramic view

All inclusive kids club (3-12 years)

Private in-house ski-in/ski-out ski room with heated individual lockers and direct access to the slopes