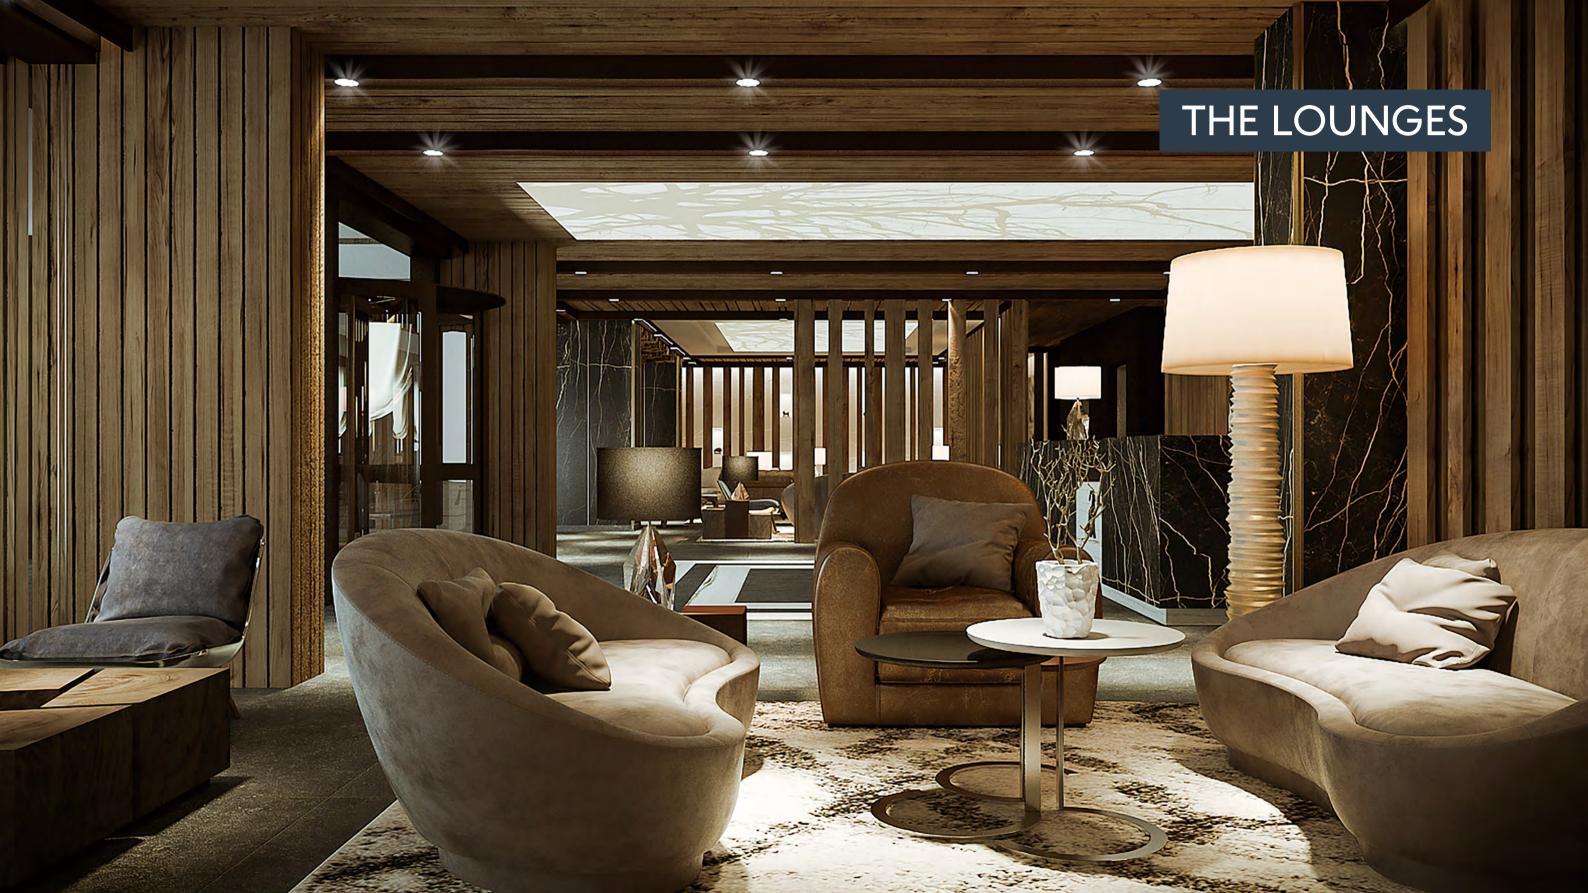

# HOTEL LE MASSIF

## A UNIQUE CONCEPT

Le Massif represents an innovative, unique concept of Italian hospitality with 2 exclusive locations in the very town center and on the ski slopes.

## FACT SHEET

| Locations                                                                                                                                                                                                                                                                                      | Stars                                                         | Rooms                                                                                                                                                                       |
|------------------------------------------------------------------------------------------------------------------------------------------------------------------------------------------------------------------------------------------------------------------------------------------------|---------------------------------------------------------------|-----------------------------------------------------------------------------------------------------------------------------------------------------------------------------|
| 5 mins walking distance from the shopping area, in front of Mont Blanc cable car and 5 mins drive to the Skyway Mont Blanc cable car up to 3.500 mt On the ski slopes at more than 2.000 mt                                                                                                    | 5                                                             | 80 Rooms & Suites   4 Suites (48-57 smq)   15 Junior Suites (33-35smq)   47 Deluxe (27-28 smq)   14 Superior (22 smq)                                                       |
| Exclusive Services                                                                                                                                                                                                                                                                             | Sustainability                                                | Courmayeur Facilities & USPs                                                                                                                                                |
| 3 Restaurants   2 Bars + 1 PA-NI-NO exclusive Italian panino food<br>boutique   Spa, Turskish bath, sauna, pool (30 sqm), fitness room  <br>Kids club (3-12 years) both in hotel and on the ski slopes   Private in-<br>house ski concierge, ski valet & ski-in/ski-out ski room on the slopes | Eco-friendly<br>building with use<br>of renewable<br>energies | 2 Conference centers for up to 3.000 people<br>Sport center with ice skating rink, swimming pool,<br>tennis courts, squash, cinema, shopping area with<br>top luxury brands |