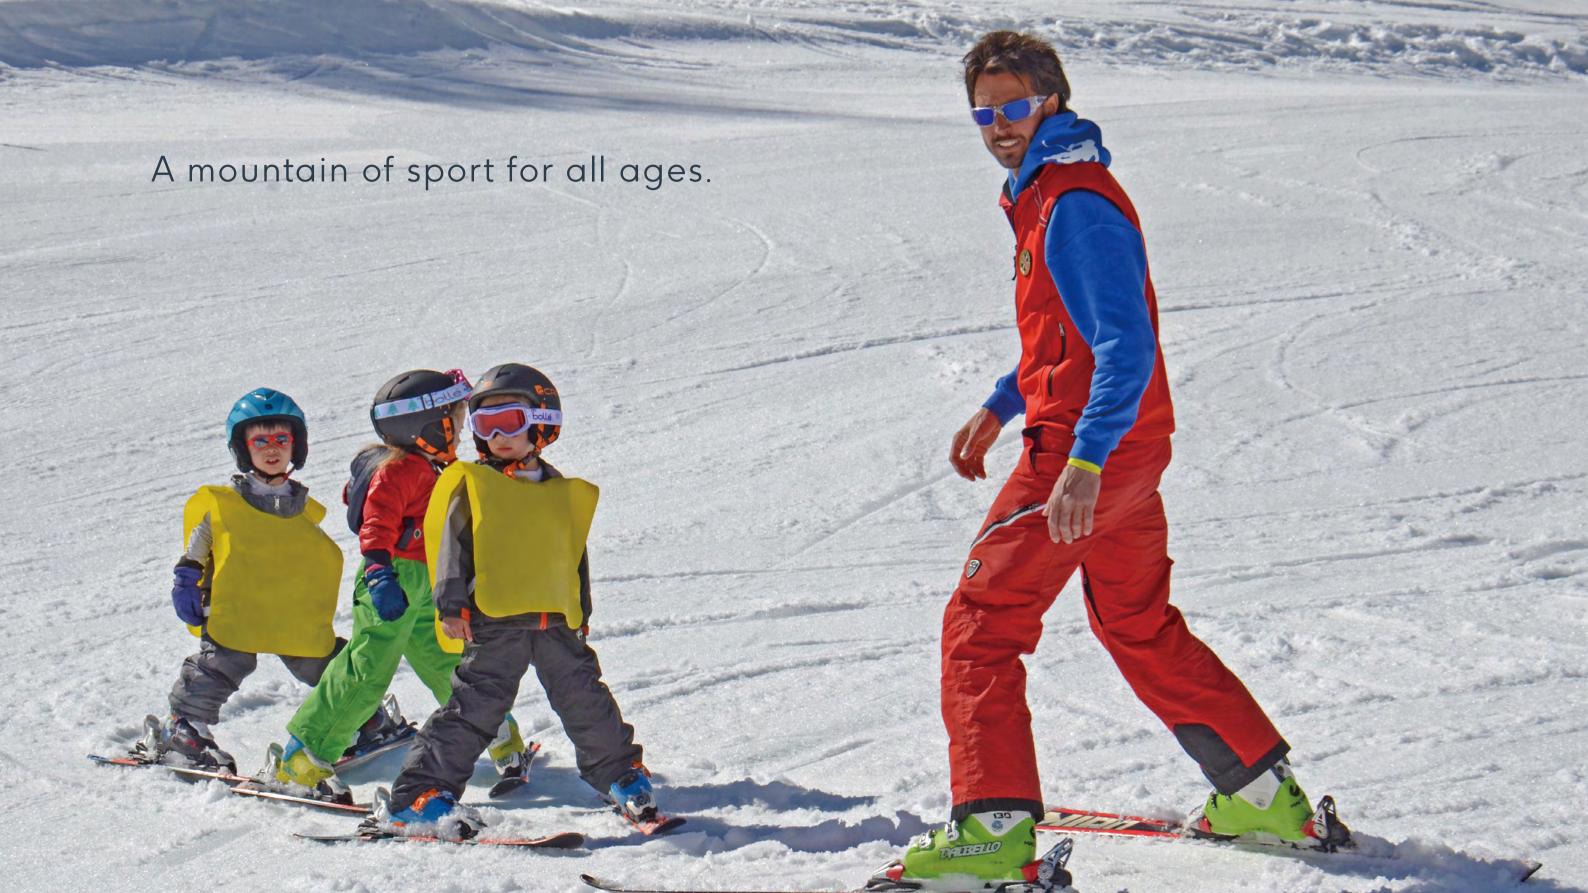

#### **ALL INCLUSIVE FAMILY EXPERIENCE**

Kids all inclusive rates, full day kids club entertainment, ski butler service, private ski-in/ski-out room. We have everything families need to make their holiday unforgettable.

All inclusive kids club (3-12 years)

Private in-house ski-in/ski-out ski room with heated individual lockers and direct access to the slopes