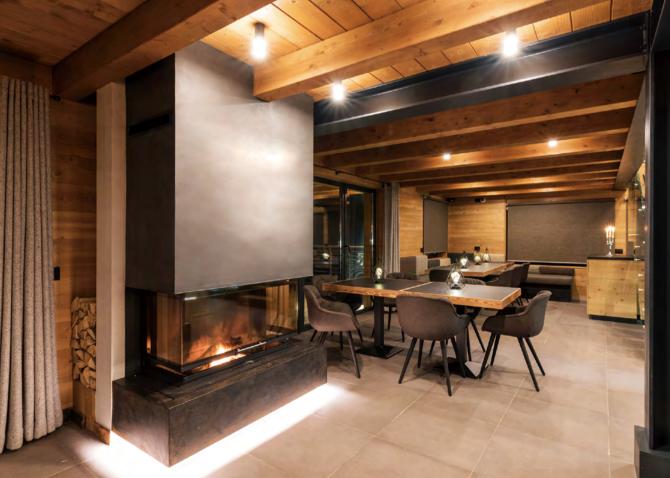

One of the 3 restaurants and bars (La Loge du Massif) is located directly on the ski slopes at more than 2.000 mt offering guests exclusive ski room and ski valet service, top level cuisine and fashionable location for aperitifs and parties.

# FACT SHEET

Right on the ski slopes at more than 2.000 mt above sea level

Restaurant with indoor and open air area

1 Bar + 1 PA-NI-NO exclusive Italian panino food boutique

3 Terraces with 360° panoramic view