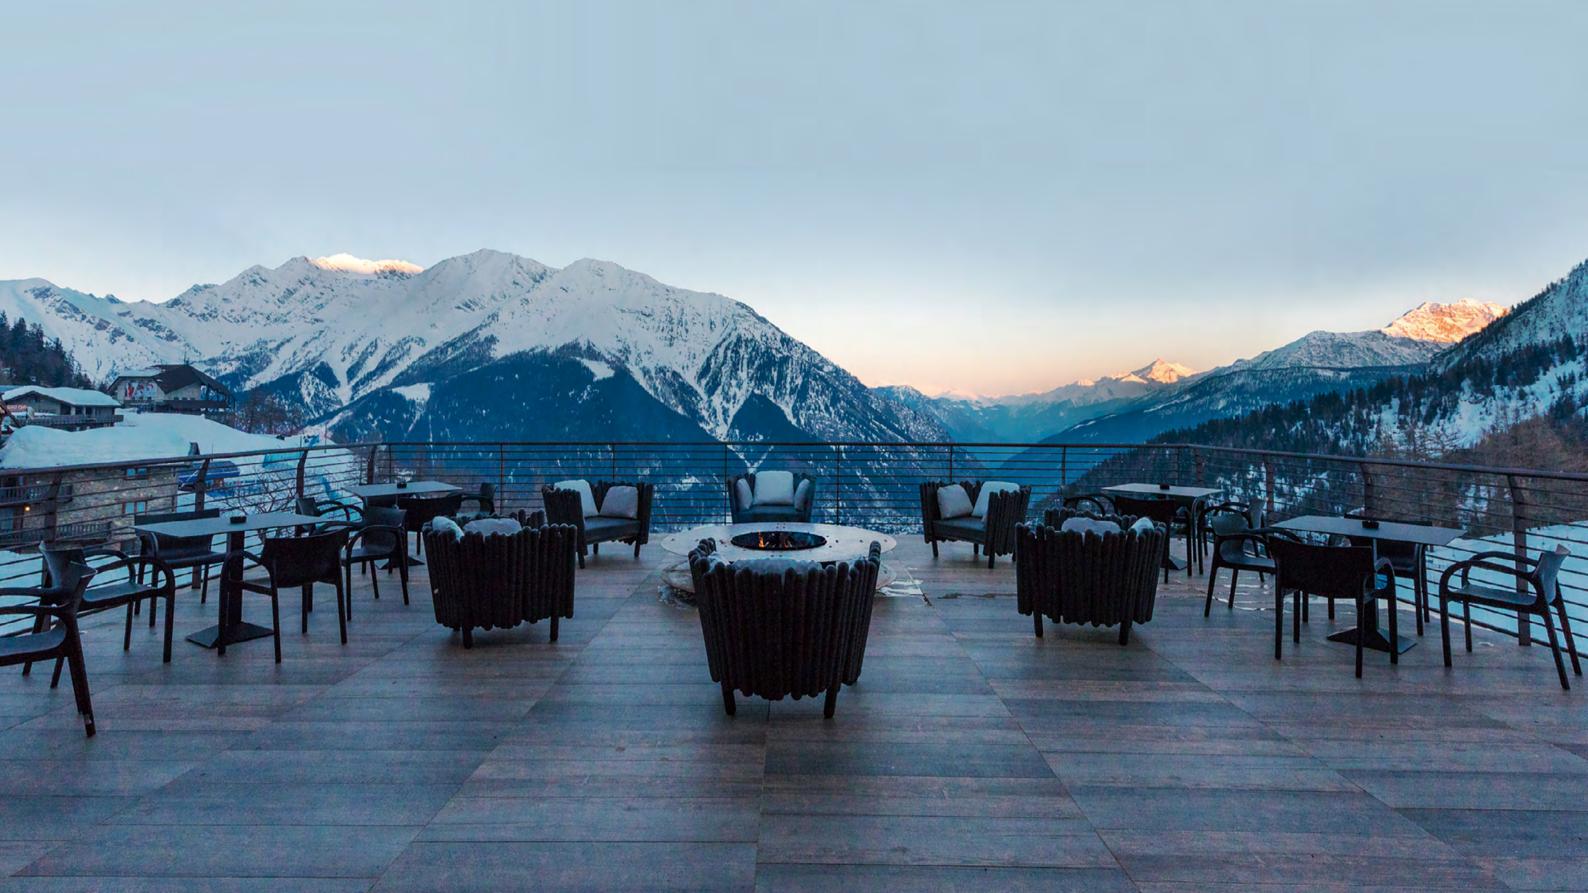

# FACT SHEET

Right on the ski slopes at more than 2.000 mt above sea level

Restaurant with indoor and open air area

1 Bar + 1 PA-NI-NO exclusive Italian panino food boutique

3 Terraces with 360° panoramic view