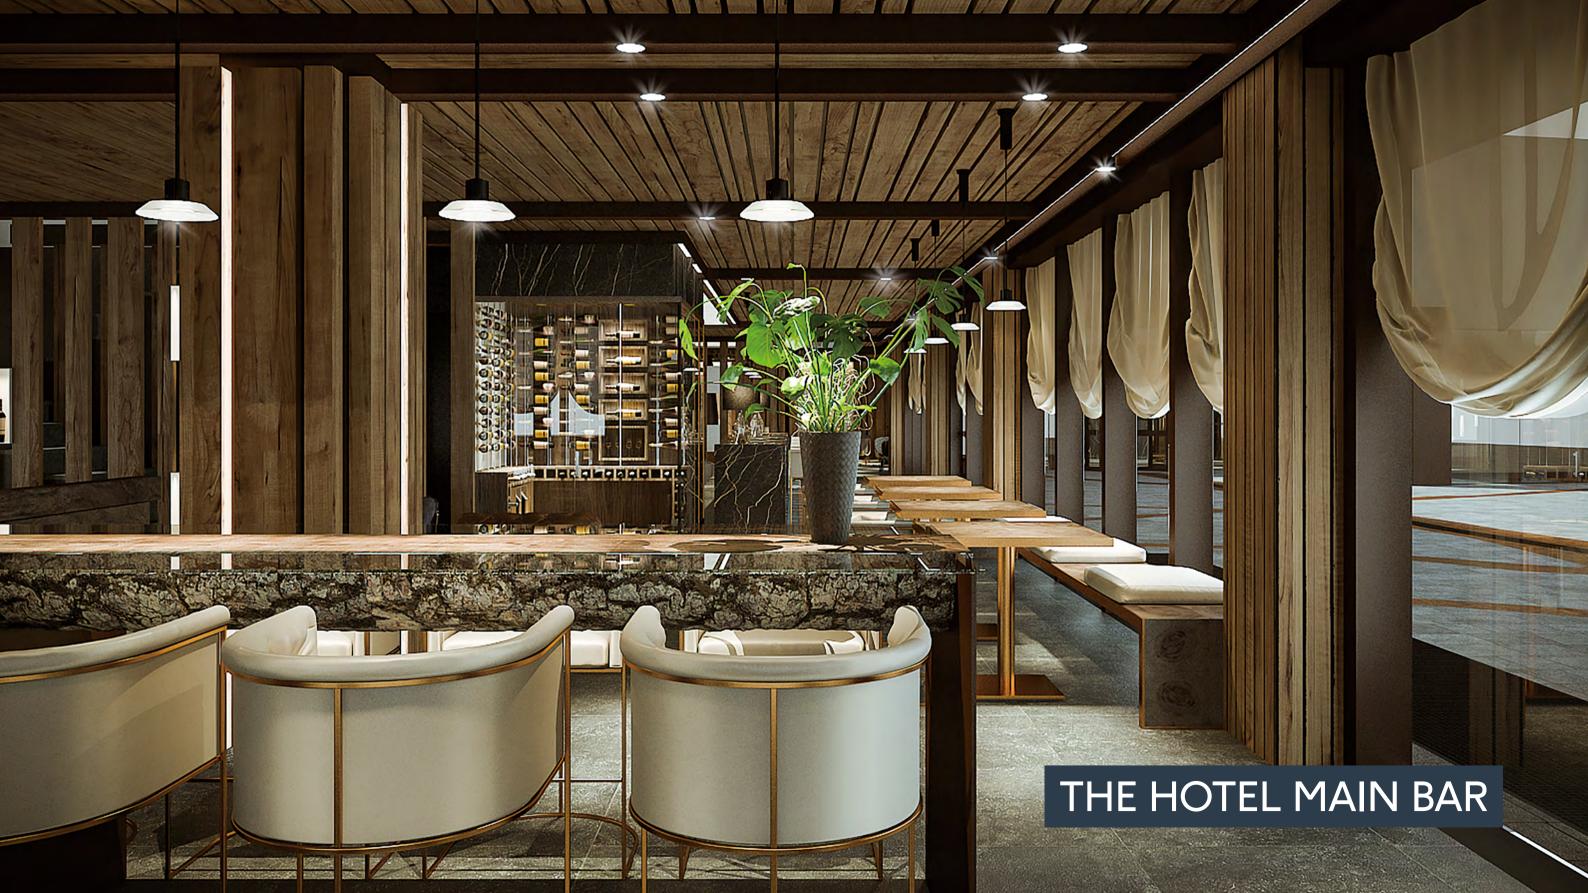

One of the 3 restaurants and bars (La Loge du Massif) is located directly on the ski slopes at more than 2.000 mt offering guests exclusive ski room and ski valet service, top level cuisine and fashionable location for aperitifs and parties.

## FACT SHEET

| Locations                                                                                                                                                                                                                                                                                      | Stars                                                         | Rooms                                                                                                                                                                       |
|------------------------------------------------------------------------------------------------------------------------------------------------------------------------------------------------------------------------------------------------------------------------------------------------|---------------------------------------------------------------|-----------------------------------------------------------------------------------------------------------------------------------------------------------------------------|
| 5 mins walking distance from the shopping area, in front of Mont Blanc cable car and 5 mins drive to the Skyway Mont Blanc cable car up to 3.500 mt On the ski slopes at more than 2.000 mt                                                                                                    | 5                                                             | 80 Rooms & Suites   4 Suites (48-57 smq)   15 Junior Suites (33-35smq)   47 Deluxe (27-28 smq)   14 Superior (22 smq)                                                       |
| Exclusive Services                                                                                                                                                                                                                                                                             | Sustainability                                                | Courmayeur Facilities & USPs                                                                                                                                                |
| 3 Restaurants   2 Bars + 1 PA-NI-NO exclusive Italian panino food<br>boutique   Spa, Turskish bath, sauna, pool (30 sqm), fitness room  <br>Kids club (3-12 years) both in hotel and on the ski slopes   Private in-<br>house ski concierge, ski valet & ski-in/ski-out ski room on the slopes | Eco-friendly<br>building with use<br>of renewable<br>energies | 2 Conference centers for up to 3.000 people<br>Sport center with ice skating rink, swimming pool,<br>tennis courts, squash, cinema, shopping area with<br>top luxury brands |