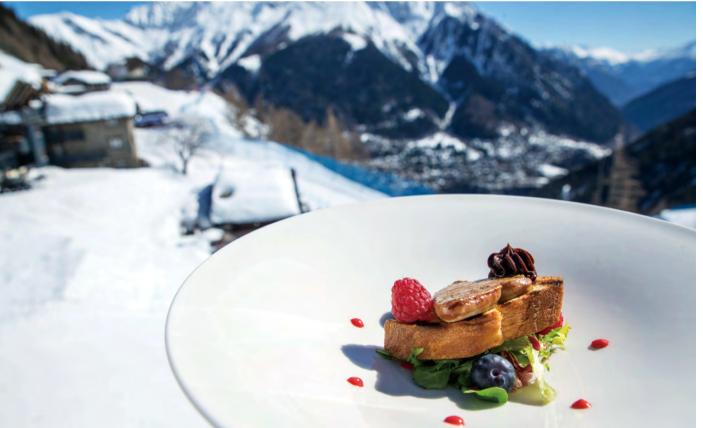

One of the 3 restaurants and bars (La Loge du Massif) is located directly on the ski slopes at more than 2.000 mt offering guests exclusive ski room and ski valet service, top level cuisine and fashionable location for aperitifs and parties.

# FACT SHEET

Right on the ski slopes at more than 2.000 mt above sea level

Restaurant with indoor and open air area

1 Bar + 1 PA-NI-NO exclusive Italian panino food boutique

3 Terraces with 360° panoramic view