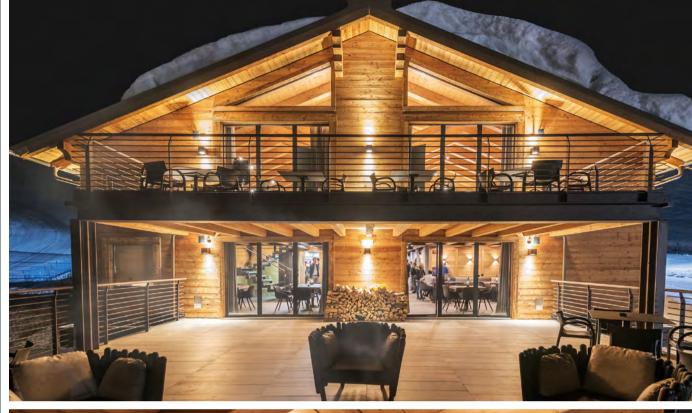

# LA LOGE DU MASSIF

# FACT SHEET

Right on the ski slopes at more than 2.000 mt above sea level

Restaurant with indoor and open air area

1 Bar + 1 PA-NI-NO exclusive Italian panino food boutique

3 Terraces with 360° panoramic view

All inclusive kids club (3-12 years)

Private in-house ski-in/ski-out ski room with heated individual lockers and direct access to the slopes