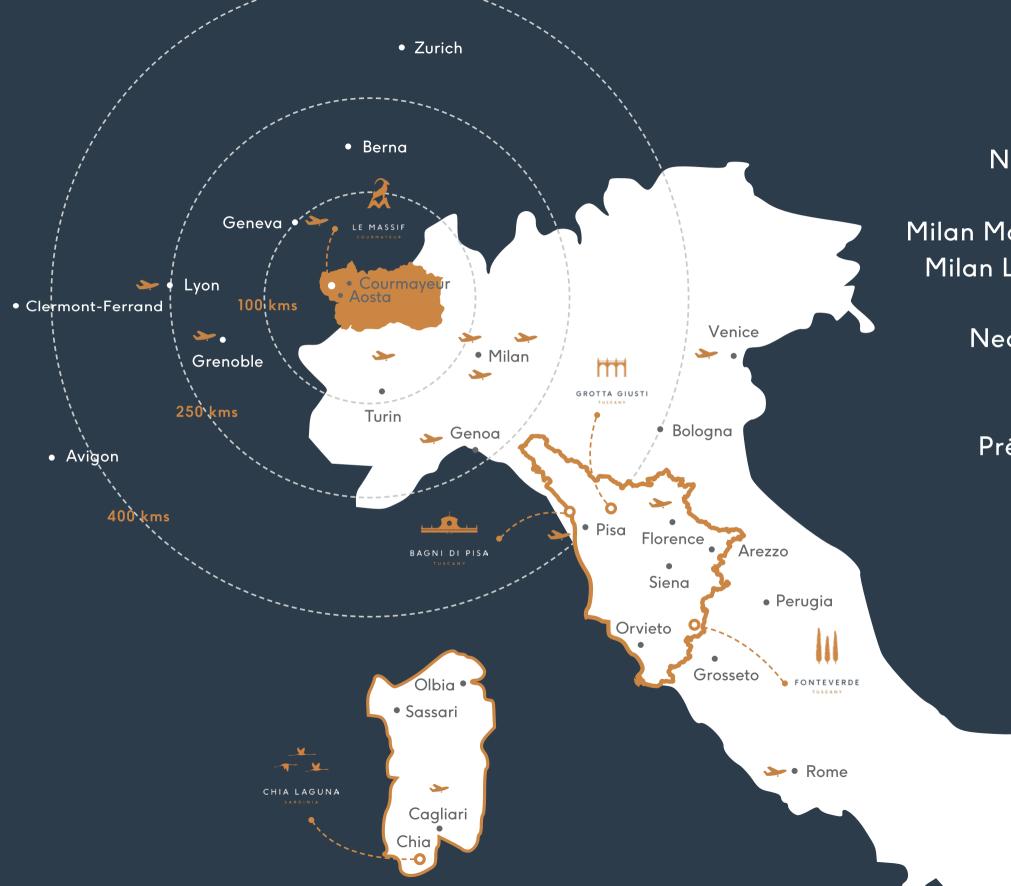

# WELCOME TO THE LEADING HOTELS OF THE WORLD

Proud to announce Le Massif has become a member of the prestigious The Leading Hotels of the World family.

Nearest airports are Geneva and Turin.

Approx. 1,5 hours drive.

Milan Malpensa airport is about 2 hours drive.

Milan Linate airport is about 2,5 hours drive.

Nearest train station is Prés-Saint-Didier.

Approx 8 mins drive from hotel.

Prés-Saint-Didier train station has direct connections to main cities in Italy, France and Switzerland.

# HOW TO REACH US