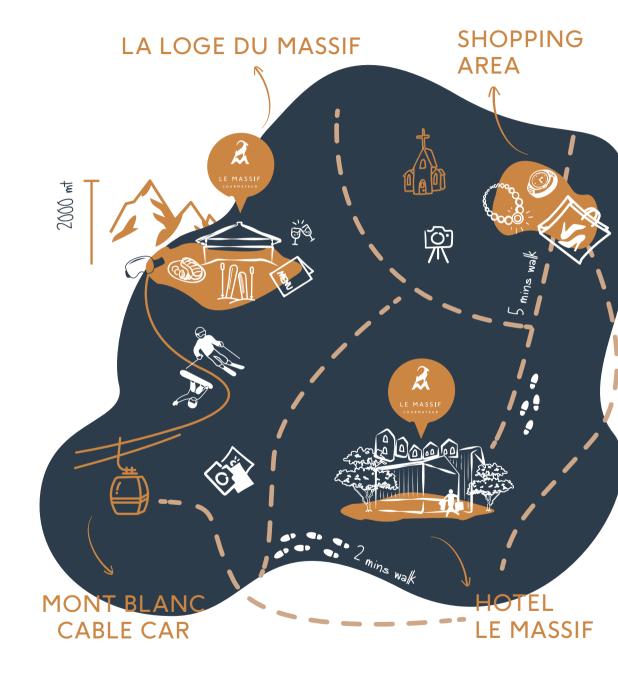

## A UNIQUE CONCEPT

Le Massif represents an innovative, unique concept of Italian hospitality with 2 exclusive locations in the very town center and on the ski slopes.

#### **2 TOP EXCLUSIVE LOCATIONS**

The hotel main building is just few meters from the town pedestrian area, in front of Mont Blanc cable car and few minutes from the famous Skyway Mont Blanc cable car.

One of the 3 restaurants and bars (La Loge du Massif) is located directly on the ski slopes at more than 2.000 mt offering guests exclusive ski room and ski valet service, top level cuisine and fashionable location for aperitifs and parties.